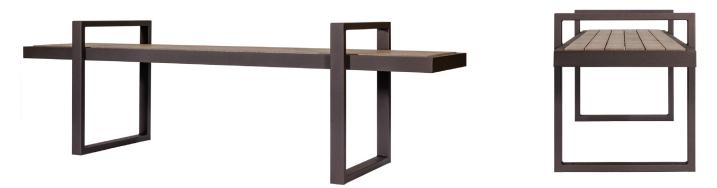

This backless bench version has all the refined features of the Skyline series and compliments its surroundings wherever it is installed. As with the rest of the Skyline series, the lumber is raised slightly above the finished metal edges to enhance comfort while retaining a modern look. Placed in tandem or alongside either the Skyline Park Bench or Double Park Bench, these sleek models provide form and function in a compact design.

#### **Product Dimensions**

Total Height: 22 inches / 56 cm Total Depth: 19.5 inches / 50 cm Seat Height: 17.5 inches / 45 cm Seat Depth: 17.5 inches / 45 cm Length: 72 inches / 183 cm Weight: 75 lbs / 34.5 kg