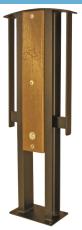

# Sentinel 2 Space Bike Rack

The Sentinel accomplishes bike security with a small footprint and effortless design. The overall look is reminiscent of a bollard and may even pass for one! The recycled plastic slats on either side act as a buffer between the rack and bike reducing scraping and damage to both. It's aluminum frame is extremely strong and corrosion resistant and can be powder coated to match the environment it's being used. Bicycles can be secured in a variety of configurations. Custom-routed lettering or logos optional.

### **Material Specifications**

Marine Grade Aluminum Frame Stainless Steel Hardware Super Durable Powder Coating 100% Recycled Plastic Slats Western Red Cedar Accoya Modified Pine Hardened Bamboo

#### **Product Dimensions**

Height: 36.5 inches / 93 cm Length: 14 inches / 36 cm Depth: 4.5 inches / 12 cm Weight: 48 lbs / 22 kg