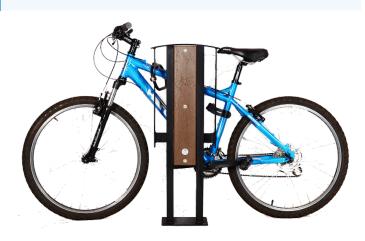

# Sentinel 2 Space Bike Rack

The Sentinel accomplishes bike security with a small footprint and effortless design. The overall look is reminiscent of a bollard and may even pass for one! The recycled plastic slats on either side act as a buffer between the rack and bike reducing scraping and damage to both. It's aluminum frame is extremely strong and corrosion resistant and can be powder coated to match the environment it's being used. Bicycles can be secured in a variety of configurations. Custom-routed lettering or logos optional.

### **Material Specifications**

Marine Grade Aluminum Frame Stainless Steel Hardware Super Durable Powder Coating 100% Recycled Plastic Slats Western Red Cedar Accoya Modified Pine Hardened Bamboo

#### **Product Dimensions**

Height: 36.5 inches / 93 cm Length: 14 inches / 36 cm Depth: 4.5 inches / 12 cm Weight: 48 lbs / 22 kg