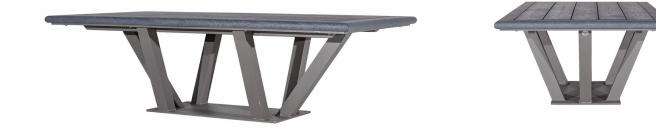

# Bayview Rectangular Coffee Table

The Bayview Coffee Table concept came about from a customer who envisioned an intimate "living room" experience in an outdoor application. Created to match the popular Bayview Series of site furnishings, the Bayview Rectangular Coffee Table incorporates a reverse angle leg motif and is beautifully finished with a recycled plastic lumber table surface. Installed alongside a pair of benches or chairs, this piece invokes conversation and creates a familiar indoor setting in an outdoor environment. Ideal for a larger gathering or where you want just a little more table space, this coffee table is the perfect addition. Easy to install and even easier to maintain, the installation and maintenance crews will thank you for it!

#### **Product Dimensions**

Total Height: 19.5 inches / 50 cm Total Depth: 34 inches / 87 cm Length: 68 inches / 173 cm Weight: 179 lbs / 81.5 kg